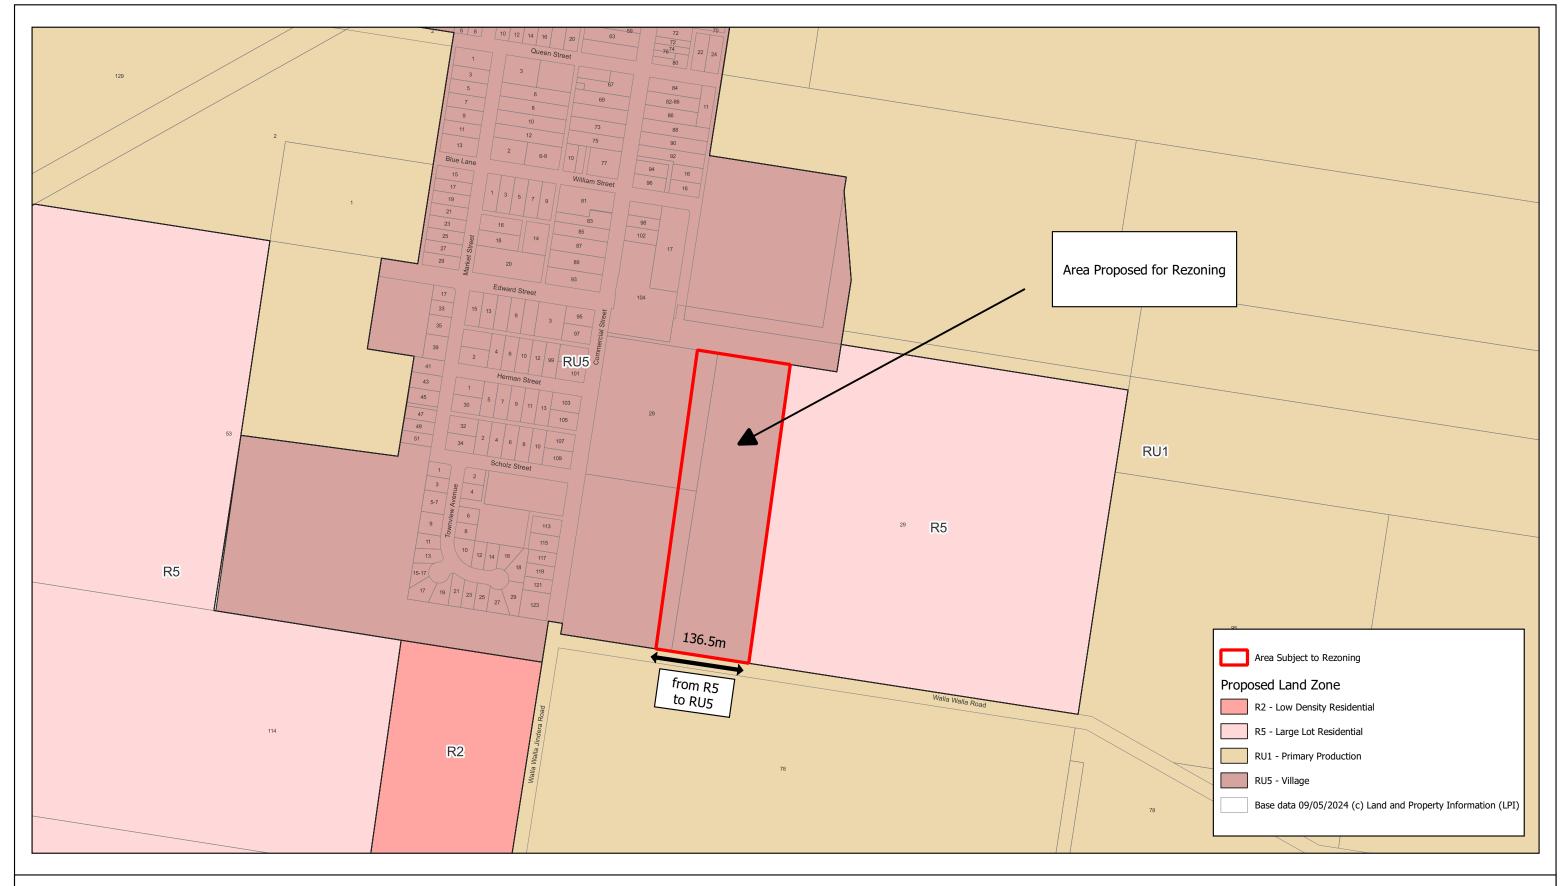

## Greater Hume Local Environmental Plan 2012

Proposed Land Zone, Walla Walla

0 200 400 m

| Electronic Version is the controlled version. Printed copies are considered uncontrolled. Before using a printed copy verify that it is the current version. | Document Name                  | Working doc file path                                                | Version Number | Date of Issue | Review Date |
|--------------------------------------------------------------------------------------------------------------------------------------------------------------|--------------------------------|----------------------------------------------------------------------|----------------|---------------|-------------|
|                                                                                                                                                              | Proposed Land Zone Walla Walla | G:\Data\DoP\GHLEP 2012\Proposed Rezone Walla\Proposed Rezone Map.qgz | 1.0            | 2024-05-09    | 2025-05-09  |